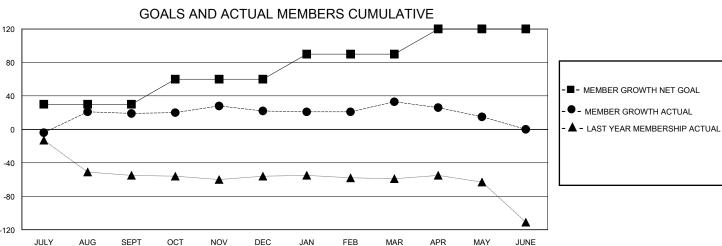

## **LOCATION NETHERLANDS** GMT: **GMT CA**

| Clubs                 |               |           |               | Members               |                       |                         |                                                    |
|-----------------------|---------------|-----------|---------------|-----------------------|-----------------------|-------------------------|----------------------------------------------------|
| RESULTS FOR 2019-2020 |               |           |               | RESULTS FOR 2019-2020 |                       |                         |                                                    |
| QUARTER               | NEW CLUB GOAL | NEW CLUBS | DROPPED CLUBS | QUARTER MEMB          | ER GROWTH NET<br>GOAL | MEMBER GROWTH<br>ACTUAL | DROPPED<br>MEMBERS ACTUAL<br>(including transfers) |
| JULY/AUG/SEPT         | 1             | 0         | 0             | JULY/AUG/SEPT         | 30                    | 40                      | 21                                                 |
| OCT/NOV/DEC           | 1             | 0         | 0             | OCT/NOV/DEC           | 30                    | 19                      | 16                                                 |
| JAN/FEB/MAR           | 1             | 0         | 0             | JAN/FEB/MAR           | 30                    | 18                      | 7                                                  |
| APR/MAY/JUNE          | 1             | 0         | 0             | APR/MAY/JUNE          | 30                    | 10                      | 28                                                 |